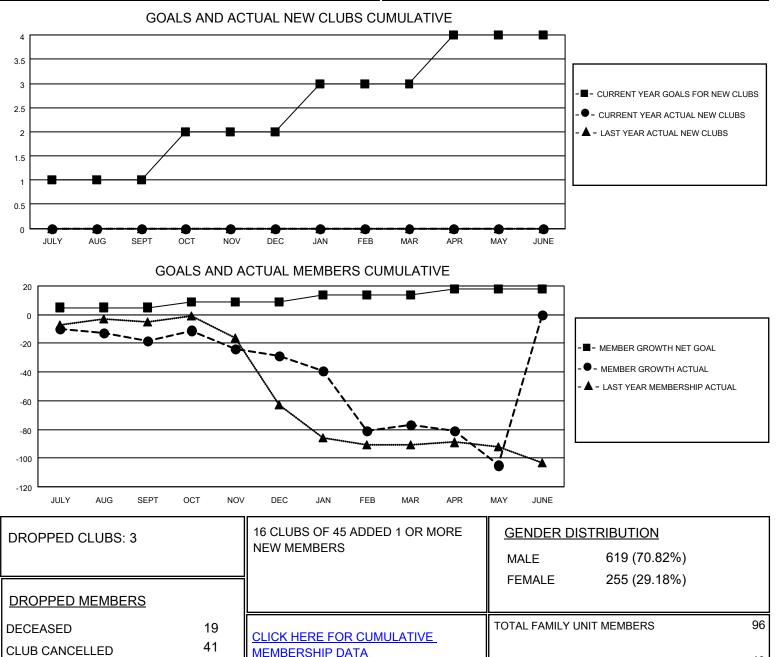

## LOCATION MISSISSIPPI

District 30 S

Results as of: 5/31/2021

| Clubs                 |               |           |               | Members               |                        |                         |                                                    |
|-----------------------|---------------|-----------|---------------|-----------------------|------------------------|-------------------------|----------------------------------------------------|
| RESULTS FOR 2020-2021 |               |           |               | RESULTS FOR 2020-2021 |                        |                         |                                                    |
| QUARTER               | NEW CLUB GOAL | NEW CLUBS | DROPPED CLUBS | QUARTER               | BER GROWTH NET<br>GOAL | MEMBER GROWTH<br>ACTUAL | DROPPED<br>MEMBERS ACTUAL<br>(including transfers) |
| JULY/AUG/SEPT         | 1             | 0         | 1             | JULY/AUG/SEPT         | 5                      | 14                      | 30                                                 |
| OCT/NOV/DEC           | 1             | 0         | 0             | OCT/NOV/DEC           | 4                      | 13                      | 24                                                 |
| JAN/FEB/MAR           | 1             | 0         | 1             | JAN/FEB/MAR           | 5                      | 42                      | 57                                                 |
| APR/MAY/JUNE          | 1             | 0         | 1             | APR/MAY/JUNE          | 4                      | 7                       | 35                                                 |